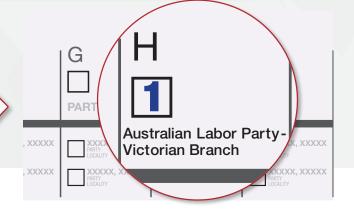

### **LARGE BALLOT PAPER:**

Just put Number 1 in Box "H" for the

**Australian Labor Party**.

OR

Vote below the line by clearly numbering at least 5 boxes starting with the ALP candidates.

Eureka

**District** 